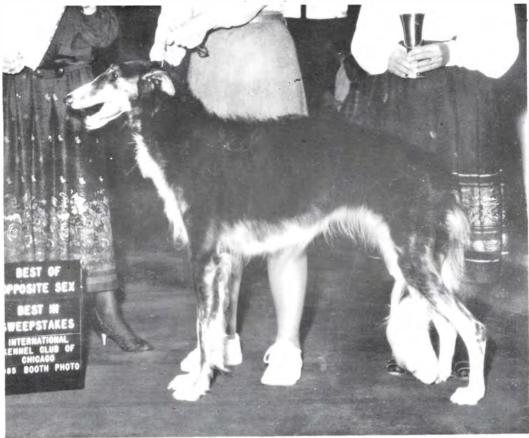

## Lythe Midnight Mood O'Nonsuch

July 14, 1984 Breeder': Melanie Richards Female Black, Silver Brindle and White Karen and Kalen Dumke 852 Marquette Street Menasha, WI 54952 (414)722 - 3632

Moody is an exotically colored bitch with a delightfully naughty personality. She was BOS in Sweepstakes at the Midwest Borzoi Club Specialty, October 1985, and also BOS in Sweepstakes at the Greater Twin Cities Borzoi Club Specialty, June 1985. Moody has full dentition, a scissors bite, b.lack eyes and balanced, sound movement.